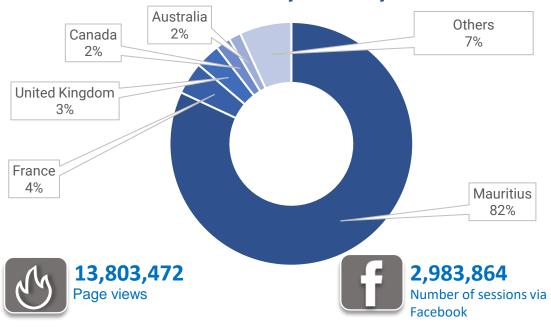

#### **Sessions by country**

**5,841,679** Sessions

**4,306,788**Number of sessions via mobile