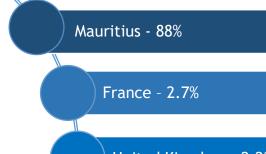

## Views by country

United Kingdom - 2.2%

Réunion - 1.8%

Australia - 1.0%

\*As at 31st October 2019