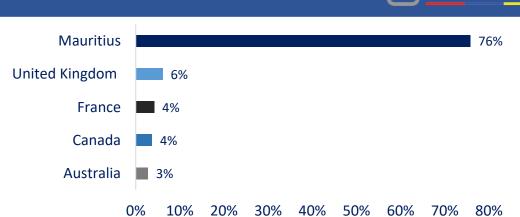

## Views by country

United Kingdom - 2.2%

Réunion - 1.8%

Australia - 1.0%

\*As at 31st October 2019