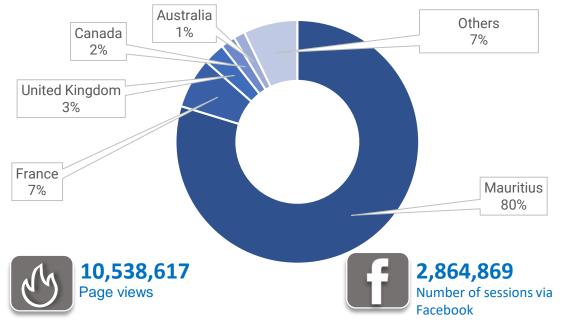

#### **Sessions by country**

**5,261,310** Sessions

**4,189,125**Number of sessions via mobile