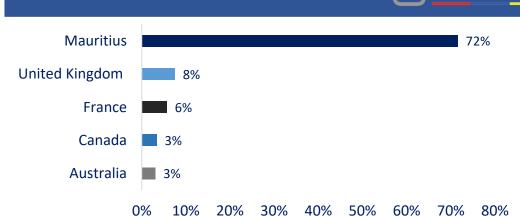

### Views by country

United Kingdom - 2.0%

Canada - 0.8%

\*As at 31st December 2019