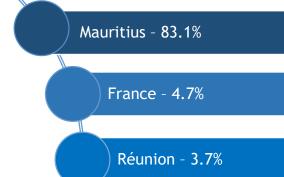

#### **Sessions by country**

**5,261,310** Sessions

**4,189,125**Number of sessions via mobile

### Views by country

United Kingdom - 2.0%

Canada - 0.8%

\*As at 31st December 2019