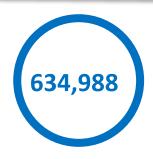

\*as at 1st January 2020

**Likes on Facebook** 

**Number of Likes per week** 

**Highest Post reach** 

\*As at 2nd January 2020

173,203 Downloads of the L'Express app

21,498
Subscribers to the newsletter